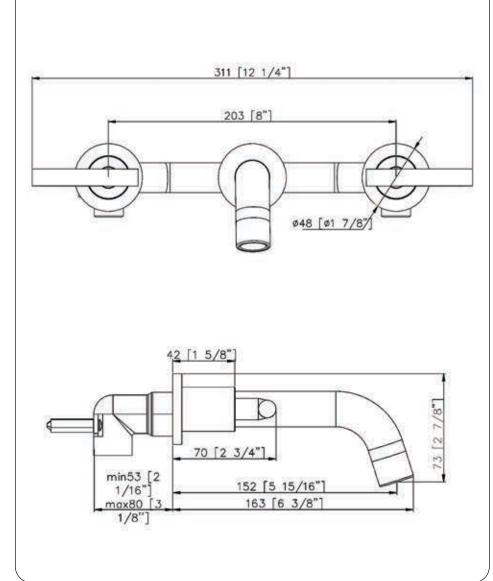

#### NBF-W04MB KENNEDY Two Handle Wall Mount Bath, Matte Black

Requested By: \_\_\_\_\_

Specific Features: \_\_\_\_\_

# STANDARD SPECIFICATIONS:

- Wall mount faucet w/ matte black finish
- Double handles
- Solid brass construction
- Includes: Spout, handles, supply lines, mounting hardware and rough in valve
- High pressure ceramic cartridge
- AB1953 low lead compliant
- cUPC Certified
- NSF 61 and NSF 372 certified