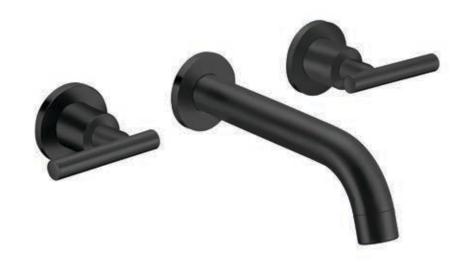

#### NBF-W04MB KENNEDY Two Handle Wall Mount Bath, Matte Black

Requested By: \_\_\_\_\_

Specific Features: \_\_\_\_\_

# STANDARD SPECIFICATIONS:

- Wall mount faucet w/ matte black finish
- Double handles
- Solid brass construction
- Includes: Spout, handles, supply lines, mounting hardware and rough in valve
- High pressure ceramic cartridge
- AB1953 low lead compliant
- cUPC Certified
- NSF 61 and NSF 372 certified